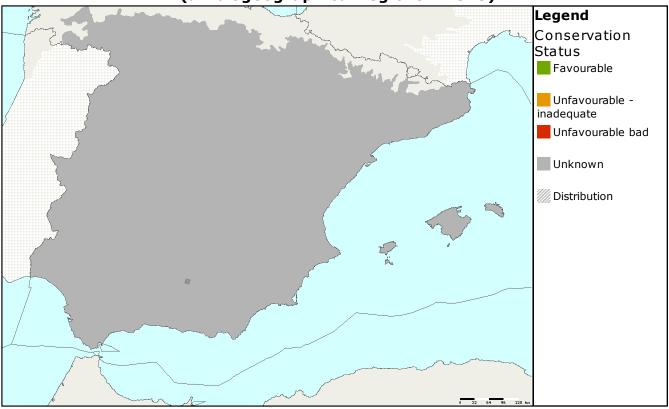

MED: Endemic to the Sierra de Mágina, Spain, where there is a single known population of some 2 000 individuals Very little information reported by Spain and so assessed as 'unknown' although unlikely to be favourable Considered CR in the Spanish RDB See http://www.mma.es/portal/secciones/biodiversidad/inventarios/inb/flora\_vascular/pdf/360.pdf

## Assessments of conservation status as reported by Member states (all biogeographical regions - EU25)

| MS | Region | (     | Conservation | status  |                     | Donulation | Data      |                     |                 |
|----|--------|-------|--------------|---------|---------------------|------------|-----------|---------------------|-----------------|
|    |        | Range | Population   | Habitat | Future<br>prospects |            | Size&unit | Population<br>trend | Data<br>quality |
| ES | MED    |       |              |         |                     |            | - 1 area  | =                   | 1               |