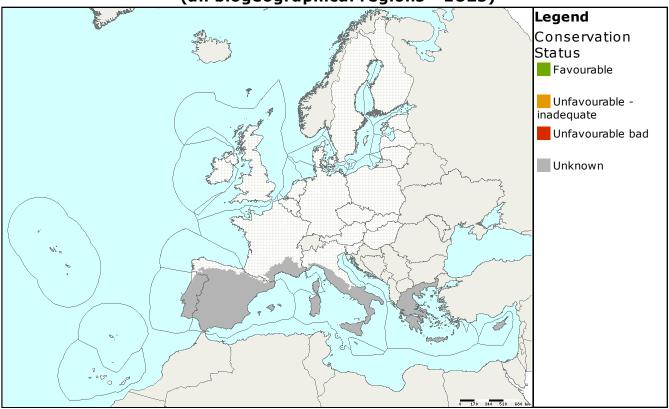

## **Habitats Directive Article 17 Reporting**

Species name: Jurinea fontqueri Species group: Plants

Annex: II\*, IV Regions: MED

Assessments of conservation status at the European level (all biogeographical regions - EU25)

| MS   | Region |       | Conservation | Donulation | Donulation          |         |                        |   |
|------|--------|-------|--------------|------------|---------------------|---------|------------------------|---|
|      |        | Range | Population   | Habitat    | Future<br>prospects | Overall | Population size & unit |   |
| EU25 | MED    |       |              |            |                     |         | 0 - 1 area             | = |

MED: Endemic to the Sierra de Mágina, Spain, where there is a single known population of some 2 000 individuals Very little information reported by Spain and so assessed as 'unknown' although unlikely to be favourable Considered CR in the Spanish RDB See http://www.mma.es/portal/secciones/biodiversidad/inventarios/inb/flora\_vascular/pdf/360.pdf