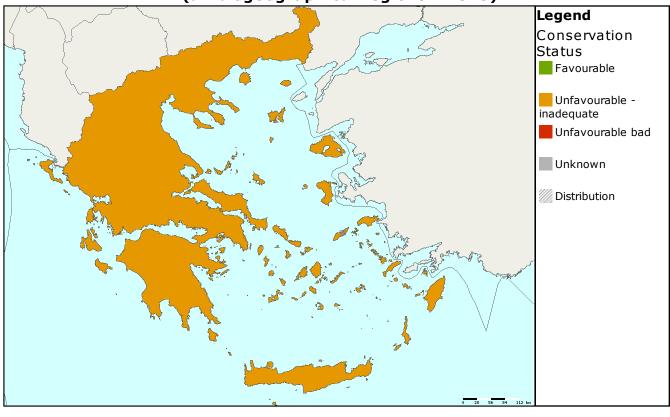

## Assessments of conservation status as reported by Member states (all biogeographical regions - EU25)

| MS | Region | (     | Conservation | status  |                     | Donulation | Data      |                     |                 |
|----|--------|-------|--------------|---------|---------------------|------------|-----------|---------------------|-----------------|
|    |        | Range | Population   | Habitat | Future<br>prospects | Overall    | Size&unit | Population<br>trend | Data<br>quality |
| EL | MED    |       |              |         |                     |            | N/A x     | Χ                   |                 |

MED: Endemic to the island of Ikaria, Greece with only one known population Range & population reported as 'unknown' and the assessment of 'Unfavourable-inadequate ' is based on the condition of habitat and of future prospects. If population was better known a more realistic assessment would be possible Better information is required