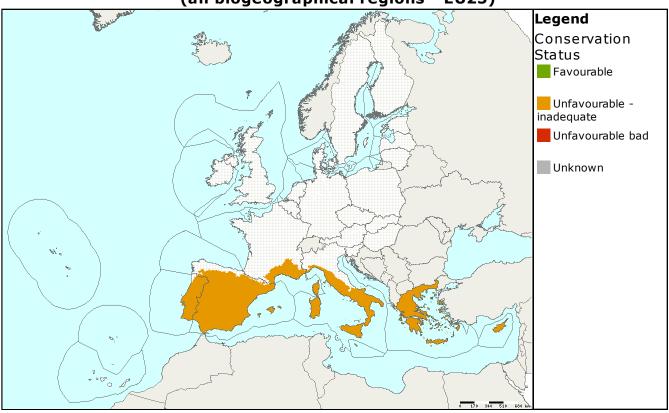

## **Habitats Directive Article 17 Reporting**

Species name: **Iberis arbuscula** Species group: **Plants** 

Annex: II\*, IV Regions: MED

Assessments of conservation status at the European level (all biogeographical regions - EU25)

| MS   | Region |       | Conservatio | Donulation | Donulation          |         |                        |   |
|------|--------|-------|-------------|------------|---------------------|---------|------------------------|---|
|      |        | Range | Population  | Habitat    | Future<br>prospects | Overall | Population size & unit |   |
| EU25 | MED    |       |             |            |                     |         |                        | Х |

MED: Endemic to the island of Ikaria, Greece with only one known population Range & population reported as 'unknown' and the assessment of 'Unfavourable-inadequate ' is based on the condition of habitat and of future prospects. If population was better known a more realistic assessment would be possible Better information is required