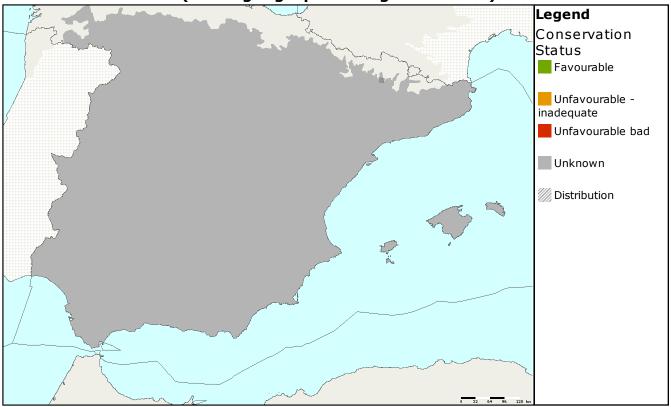

## Assessments of conservation status as reported by Member states (all biogeographical regions - EU25)

| MS | Region |       | onservation |         |                     |         | Donulation         | Data                |         |
|----|--------|-------|-------------|---------|---------------------|---------|--------------------|---------------------|---------|
|    |        | Range | Population  | Habitat | Future<br>prospects | Overall | Size&unit          | Population<br>trend | quality |
| ES | MED    |       |             |         |                     |         | 2068 - 2780 indiv. | +                   | 1       |

MED: The overall assessment is "unknown" as ES assessed all parameters in this category. ES reported increasing trend both for population and range. Species endemic to ES.