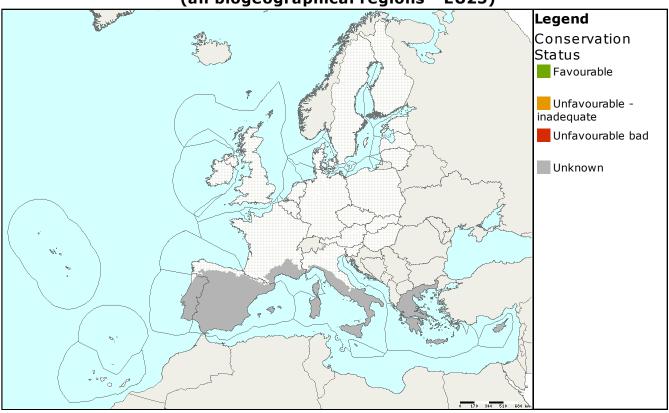

## **Habitats Directive Article 17 Reporting**

Species name: Borderea chouardii Species group: Plants

Annex: II\*, IV Regions: MED

Assessments of conservation status at the European level (all biogeographical regions - EU25)

MED: The overall assessment is "unknown" as ES assessed all parameters in this category. ES reported increasing trend both for population and range. Species endemic to ES.