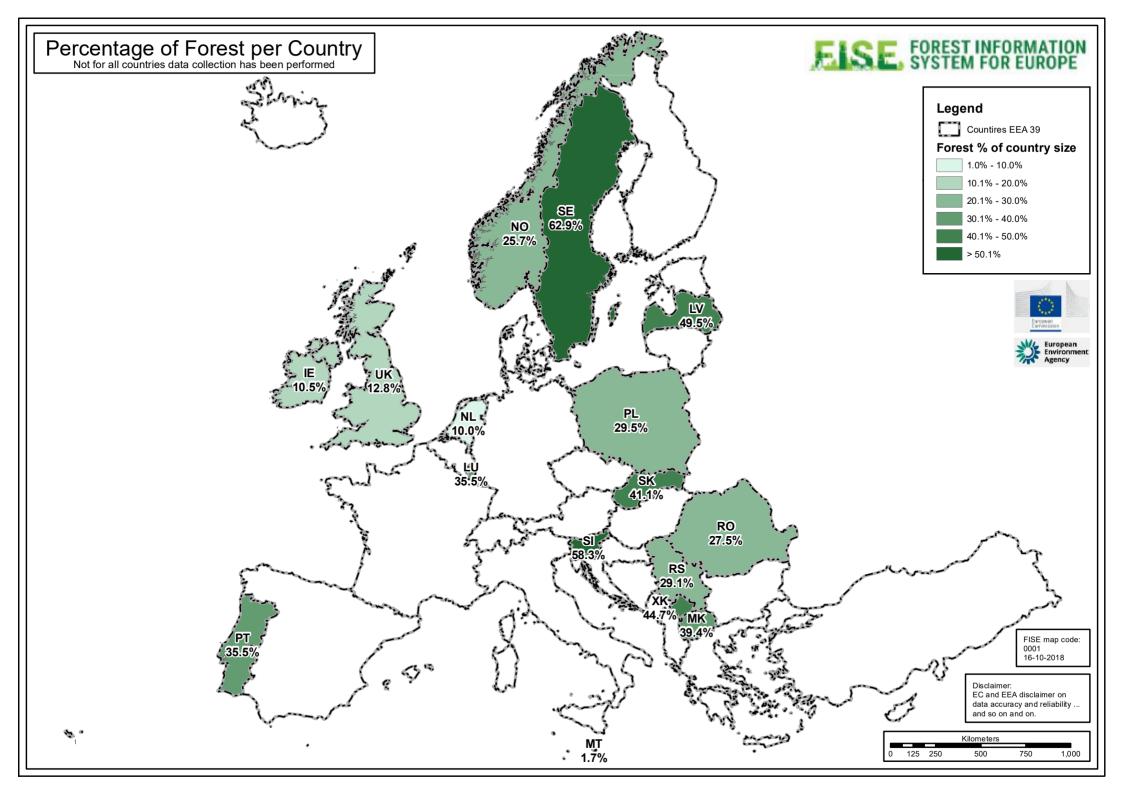

## Percentage of Forest at NUTS 3 level Not for all countries data collection has been performed





## FOREST INFORMATION SYSTEM FOR EUROPE

















European Environment

30.1% - 40.0% 40.1% - 50.0%

50.1% - 90.0%

Disclaimer: EC and EEA disclaimer on FISE map code: 0004 data accuracy and reliability. 16-10-2018 and so on and on.

| COUNTRY     | NUTS<br>LEVEL | FILE                                                                                                                                   | NOTES     |
|-------------|---------------|----------------------------------------------------------------------------------------------------------------------------------------|-----------|
| Ireland     | 0, 1          | Chapter 2_Area.xls