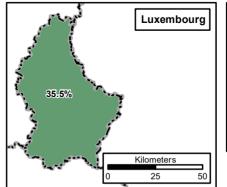

## Percentage of Forest at NUTS 3 level Not for all countries data collection has been performed

## FOREST INFORMATION SYSTEM FOR EUROPE

European Environment

30.1% - 40.0% 40.1% - 50.0%

50.1% - 90.0%

Disclaimer: EC and EEA disclaimer on FISE map code: 0004 data accuracy and reliability. 16-10-2018 and so on and on.