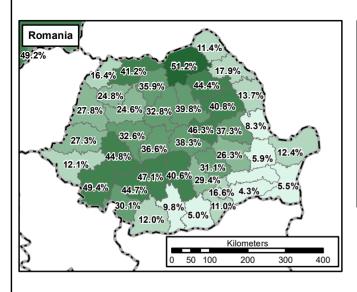

## Percentage of Forest at NUTS 3 level Not for all countries data collection has been performed

## FOREST INFORMATION SYSTEM FOR EUROPE

European Environment

30.1% - 40.0% 40.1% - 50.0%

50.1% - 90.0%

Disclaimer: EC and EEA disclaimer on FISE map code: 0004 data accuracy and reliability. 16-10-2018 and so on and on.

| COUNTRY     | NUTS<br>LEVEL | FILE                                                                                                                                   | NOTES     |
|-------------|---------------|----------------------------------------------------------------------------------------------------------------------------------------|-----------|
| Ireland     | 0, 1          | Chapter 2_Area.xls                                                                                                                     | tab 2.1.1 |
| Kosovo      | 0, 1, 2, 3    | 2012_NFI-II_Table-04_Development of total area by land use classes.xlsx                                                                |           |
| Latvia      | 0, 1, 2, 3    | Statistics_DB/MS050_Forest Area by Tree type_by Region and District_2004-2008_2009_2014.xlsx                                           |           |
| Luxemburg   | 0, 1, 2, 3    | a3402_Forest_Area_by_Region-<br>ecologique_2000_2010.xls                                                                               |           |
| Macedonia   | 0, 1, 2, 3    | ES321M16_ForestArea_NUTS3_Species_2010-2016.xlsx                                                                                       |           |
| Malta       | 0, 1, 2, 3    | Tree Protection Area_Area statistics_Planning Authority_Geoserver.xlsx                                                                 |           |
| Netherlands | 0, 1, 2       | NFI-6_Tabel_03.02_Area_by_ownership-and-<br>province I translated.xlsx                                                                 |           |
| Norway      | 0, 1          | ReportTable-09a_StatBank-06287_Area_Development-classes_by_Region-period_2013-2017_JRC.xlsx                                            |           |
| Poland      | 0, 1, 2       | 2016_NFI-III_Table-02_Version-02_Area-<br>Species_Voivodeship.xlsx                                                                     |           |
| Portugal    | 0, 1, 2       | Area_Forest-Status_1995-2005-2010_NUTS-0-<br>2_enhanced.xls                                                                            |           |
| Romania     | 0, 1, 2, 3    | Statistics_Office/TEMPO_AGR301A_Standwisedata_1990-<br>2016_Nuts0-3_ForestTypes.xlsx                                                   |           |
| Serbia      | 0             | NFI_I_AREA_LO_RS_table_01_Landuse_classes.xlsx                                                                                         |           |
| Slovakia    | 0, 1, 2, 3    | SK_Area_ForestLand_ForestStands_Region_2010-<br>2016_JRC-value-added.xlsx                                                              |           |
| Slovenia    | 0, 1          | 1673105E201811539827_Forest-<br>Area_FReserves_FProtective.xls                                                                         |           |
| Sweden      | 0, 1, 2, 3    | 101 Tabell1.2_LandUseByLandUseClass_2005-<br>2014_Nuts2.xlsx                                                                           |           |
| UK          | 0             | National_Forest_Inventory_Woodland_GB.csv National_Forest_Inventory_Woodland_Scotland.csv National_Forest_Inventory_Woodland_Wales.csv |           |
|             |               |                                                                                                                                        |           |
|             |               |                                                                                                                                        |           |
|             |               |                                                                                                                                        |           |
|             |               |                                                                                                                                        |           |
|             |               |                                                                                                                                        |           |
|             |               |                                                                                                                                        |           |
|             |               |                                                                                                                                        |           |