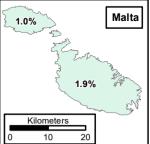

## Percentage of Forest at NUTS 3 level Not for all countries data collection has been performed

## FOREST INFORMATION SYSTEM FOR EUROPE

European Environment

30.1% - 40.0% 40.1% - 50.0%

50.1% - 90.0%

Disclaimer: EC and EEA disclaimer on FISE map code: 0004 data accuracy and reliability. 16-10-2018 and so on and on.