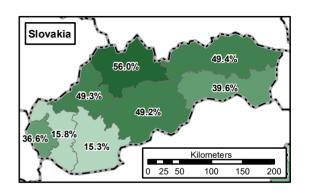

## Percentage of Forest at NUTS 3 level Not for all countries data collection has been performed

## FOREST INFORMATION SYSTEM FOR EUROPE

European Environment

30.1% - 40.0% 40.1% - 50.0%

50.1% - 90.0%

Disclaimer: EC and EEA disclaimer on FISE map code: 0004 data accuracy and reliability. 16-10-2018 and so on and on.

| COUNTRY     | NUTS<br>LEVEL | FILE                                                                                                                                   | NOTES     |
|-------------|---------------|----------------------------------------------------------------------------------------------------------------------------------------|-----------|
| Ireland     | 0, 1          | Chapter 2_Area.xls                                                                                                                     | tab 2.1.1 |
| Kosovo      | 0, 1, 2, 3    | 2012_NFI-II_Table-04_Development of total area by land use classes.xlsx                                                                |           |
| Latvia      | 0, 1, 2, 3    | Statistics_DB/MS050_Forest Area by Tree type_by Region and District_2004-2008_2009_2014.xlsx                                           |           |
| Luxemburg   | 0, 1, 2, 3    | a3402_Forest_Area_by_Region-<br>ecologique_2000_2010.xls                                                                               |           |
| Macedonia   | 0, 1, 2, 3    | ES321M16_ForestArea_NUTS3_Species_2010-2016.xlsx                                                                                       |           |
| Malta       | 0, 1, 2, 3    | Tree Protection Area_Area statistics_Planning Authority_Geoserver.xlsx                                                                 |           |
| Netherlands | 0, 1, 2       | NFI-6_Tabel_03.02_Area_by_ownership-and-<br>province I translated.xlsx                                                                 |           |
| Norway      | 0, 1          | ReportTable-09a_StatBank-06287_Area_Development-classes_by_Region-period_2013-2017_JRC.xlsx                                            |           |
| Poland      | 0, 1, 2       | 2016_NFI-III_Table-02_Version-02_Area-<br>Species_Voivodeship.xlsx                                                                     |           |
| Portugal    | 0, 1, 2       | Area_Forest-Status_1995-2005-2010_NUTS-0-<br>2_enhanced.xls                                                                            |           |
| Romania     | 0, 1, 2, 3    | Statistics_Office/TEMPO_AGR301A_Standwisedata_1990-<br>2016_Nuts0-3_ForestTypes.xlsx                                                   |           |
| Serbia      | 0             | NFI_I_AREA_LO_RS_table_01_Landuse_classes.xlsx                                                                                         |           |
| Slovakia    | 0, 1, 2, 3    | SK_Area_ForestLand_ForestStands_Region_2010-<br>2016_JRC-value-added.xlsx                                                              |           |
| Slovenia    | 0, 1          | 1673105E201811539827_Forest-<br>Area_FReserves_FProtective.xls                                                                         |           |
| Sweden      | 0, 1, 2, 3    | 101 Tabell1.2_LandUseByLandUseClass_2005-<br>2014_Nuts2.xlsx                                                                           |           |
| UK          | 0             | National_Forest_Inventory_Woodland_GB.csv National_Forest_Inventory_Woodland_Scotland.csv National_Forest_Inventory_Woodland_Wales.csv |           |
|             |               |                                                                                                                                        |           |
|             |               |                                                                                                                                        |           |
|             |               |                                                                                                                                        |           |
|             |               |                                                                                                                                        |           |
|             |               |                                                                                                                                        |           |
|             |               |                                                                                                                                        |           |
|             |               |                                                                                                                                        |           |