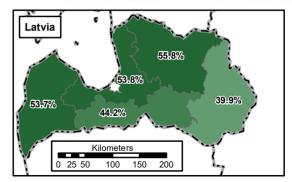

## Percentage of Forest at NUTS 3 level Not for all countries data collection has been performed

## FOREST INFORMATION SYSTEM FOR EUROPE

European Environment

30.1% - 40.0% 40.1% - 50.0%

50.1% - 90.0%

Disclaimer: EC and EEA disclaimer on FISE map code: 0004 data accuracy and reliability. 16-10-2018 and so on and on.

| COUNTRY     | NUTS<br>LEVEL | FILE                                                                                                                                   | NOTES     |
|-------------|---------------|----------------------------------------------------------------------------------------------------------------------------------------|-----------|
| Ireland     | 0, 1          | Chapter 2_Area.xls                                                                                                                     | tab 2.1.1 |
| Kosovo      | 0, 1, 2, 3    | 2012_NFI-II_Table-04_Development of total area by land use classes.xlsx                                                                |           |
| Latvia      | 0, 1, 2, 3    | Statistics_DB/MS050_Forest Area by Tree type_by Region and District_2004-2008_2009_2014.xlsx                                           |           |
| Luxemburg   | 0, 1, 2, 3    | a3402_Forest_Area_by_Region-<br>ecologique_2000_2010.xls                                                                               |           |
| Macedonia   | 0, 1, 2, 3    | ES321M16_ForestArea_NUTS3_Species_2010-2016.xlsx                                                                                       |           |
| Malta       | 0, 1, 2, 3    | Tree Protection Area_Area statistics_Planning Authority_Geoserver.xlsx                                                                 |           |
| Netherlands | 0, 1, 2       | NFI-6_Tabel_03.02_Area_by_ownership-and-<br>province I translated.xlsx                                                                 |           |
| Norway      | 0, 1          | ReportTable-09a_StatBank-06287_Area_Development-classes_by_Region-period_2013-2017_JRC.xlsx                                            |           |
| Poland      | 0, 1, 2       | 2016_NFI-III_Table-02_Version-02_Area-<br>Species_Voivodeship.xlsx                                                                     |           |
| Portugal    | 0, 1, 2       | Area_Forest-Status_1995-2005-2010_NUTS-0-<br>2_enhanced.xls                                                                            |           |
| Romania     | 0, 1, 2, 3    | Statistics_Office/TEMPO_AGR301A_Standwisedata_1990-<br>2016_Nuts0-3_ForestTypes.xlsx                                                   |           |
| Serbia      | 0             | NFI_I_AREA_LO_RS_table_01_Landuse_classes.xlsx                                                                                         |           |
| Slovakia    | 0, 1, 2, 3    | SK_Area_ForestLand_ForestStands_Region_2010-<br>2016_JRC-value-added.xlsx                                                              |           |
| Slovenia    | 0, 1          | 1673105E201811539827_Forest-<br>Area_FReserves_FProtective.xls                                                                         |           |
| Sweden      | 0, 1, 2, 3    | 101 Tabell1.2_LandUseByLandUseClass_2005-<br>2014_Nuts2.xlsx                                                                           |           |
| UK          | 0             | National_Forest_Inventory_Woodland_GB.csv National_Forest_Inventory_Woodland_Scotland.csv National_Forest_Inventory_Woodland_Wales.csv |           |
|             |               |                                                                                                                                        |           |
|             |               |                                                                                                                                        |           |
|             |               |                                                                                                                                        |           |
|             |               |                                                                                                                                        |           |
|             |               |                                                                                                                                        |           |
|             |               |                                                                                                                                        |           |
|             |               |                                                                                                                                        |           |