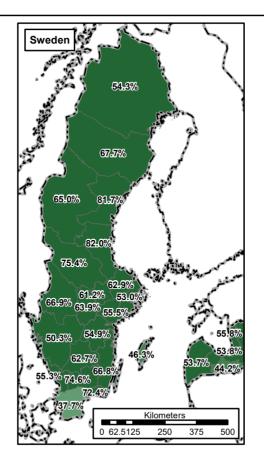

## Percentage of Forest at NUTS 3 level Not for all countries data collection has been performed

## FOREST INFORMATION SYSTEM FOR EUROPE

European Environment

30.1% - 40.0% 40.1% - 50.0%

50.1% - 90.0%

Disclaimer: EC and EEA disclaimer on FISE map code: 0004 data accuracy and reliability. 16-10-2018 and so on and on.

| COUNTRY     | NUTS<br>LEVEL | FILE                                                                                                                                   | NOTES     |
|-------------|---------------|----------------------------------------------------------------------------------------------------------------------------------------|-----------|
| Ireland     | 0, 1          | Chapter 2_Area.xls                                                                                                                     | tab 2.1.1 |
| Kosovo      | 0, 1, 2, 3    | 2012_NFI-II_Table-04_Development of total area by land use classes.xlsx                                                                |           |
| Latvia      | 0, 1, 2, 3    | Statistics_DB/MS050_Forest Area by Tree type_by Region and District_2004-2008_2009_2014.xlsx                                           |           |
| Luxemburg   | 0, 1, 2, 3    | a3402_Forest_Area_by_Region-<br>ecologique_2000_2010.xls                                                                               |           |
| Macedonia   | 0, 1, 2, 3    | ES321M16_ForestArea_NUTS3_Species_2010-2016.xlsx                                                                                       |           |
| Malta       | 0, 1, 2, 3    | Tree Protection Area_Area statistics_Planning Authority_Geoserver.xlsx                                                                 |           |
| Netherlands | 0, 1, 2       | NFI-6_Tabel_03.02_Area_by_ownership-and-<br>province I translated.xlsx                                                                 |           |
| Norway      | 0, 1          | ReportTable-09a_StatBank-06287_Area_Development-classes_by_Region-period_2013-2017_JRC.xlsx                                            |           |
| Poland      | 0, 1, 2       | 2016_NFI-III_Table-02_Version-02_Area-<br>Species_Voivodeship.xlsx                                                                     |           |
| Portugal    | 0, 1, 2       | Area_Forest-Status_1995-2005-2010_NUTS-0-<br>2_enhanced.xls                                                                            |           |
| Romania     | 0, 1, 2, 3    | Statistics_Office/TEMPO_AGR301A_Standwisedata_1990-<br>2016_Nuts0-3_ForestTypes.xlsx                                                   |           |
| Serbia      | 0             | NFI_I_AREA_LO_RS_table_01_Landuse_classes.xlsx                                                                                         |           |
| Slovakia    | 0, 1, 2, 3    | SK_Area_ForestLand_ForestStands_Region_2010-<br>2016_JRC-value-added.xlsx                                                              |           |
| Slovenia    | 0, 1          | 1673105E201811539827_Forest-<br>Area_FReserves_FProtective.xls                                                                         |           |
| Sweden      | 0, 1, 2, 3    | 101 Tabell1.2_LandUseByLandUseClass_2005-<br>2014_Nuts2.xlsx                                                                           |           |
| UK          | 0             | National_Forest_Inventory_Woodland_GB.csv National_Forest_Inventory_Woodland_Scotland.csv National_Forest_Inventory_Woodland_Wales.csv |           |
|             |               |                                                                                                                                        |           |
|             |               |                                                                                                                                        |           |
|             |               |                                                                                                                                        |           |
|             |               |                                                                                                                                        |           |
|             |               |                                                                                                                                        |           |
|             |               |                                                                                                                                        |           |
|             |               |                                                                                                                                        |           |