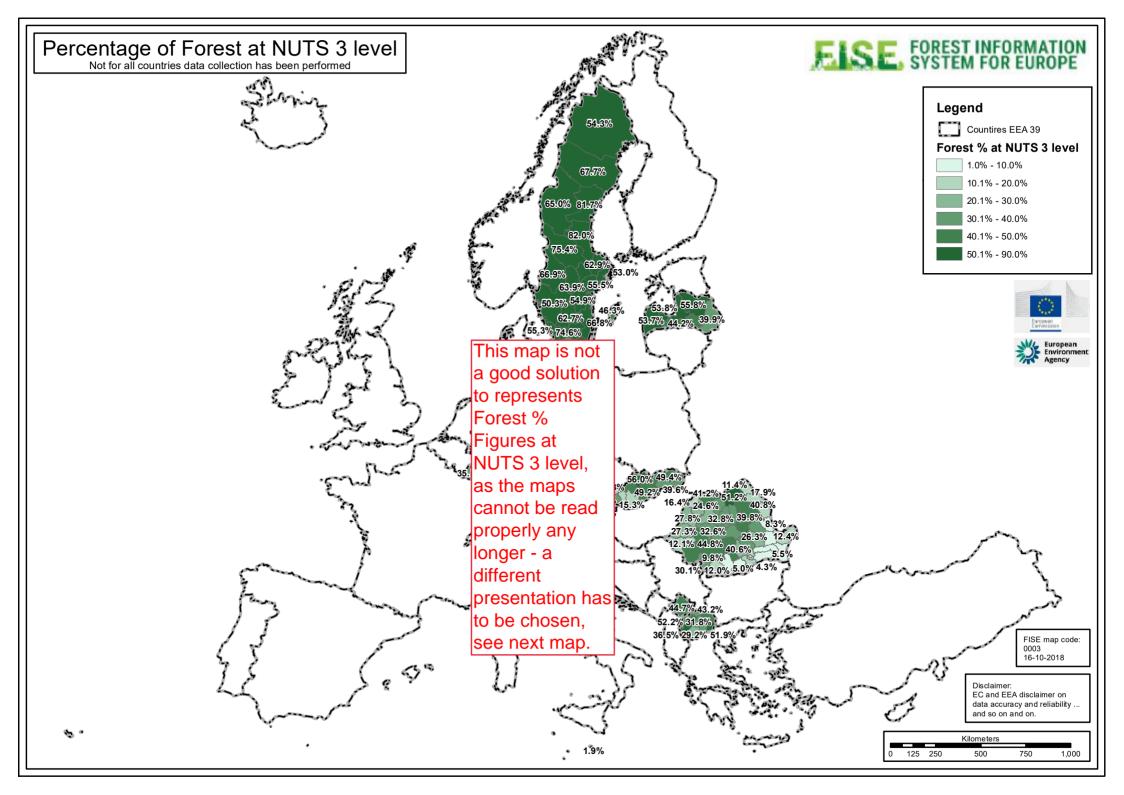

## Percentage of Forest at NUTS 3 level Not for all countries data collection has been performed

## FOREST INFORMATION SYSTEM FOR EUROPE

European Environment

30.1% - 40.0% 40.1% - 50.0%

50.1% - 90.0%

Disclaimer: EC and EEA disclaimer on FISE map code: 0004 data accuracy and reliability. 16-10-2018 and so on and on.