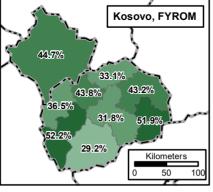

## Percentage of Forest at NUTS 3 level Not for all countries data collection has been performed

## FOREST INFORMATION SYSTEM FOR EUROPE

European Environment

30.1% - 40.0% 40.1% - 50.0%

50.1% - 90.0%

Disclaimer: EC and EEA disclaimer on FISE map code: 0004 data accuracy and reliability. 16-10-2018 and so on and on.