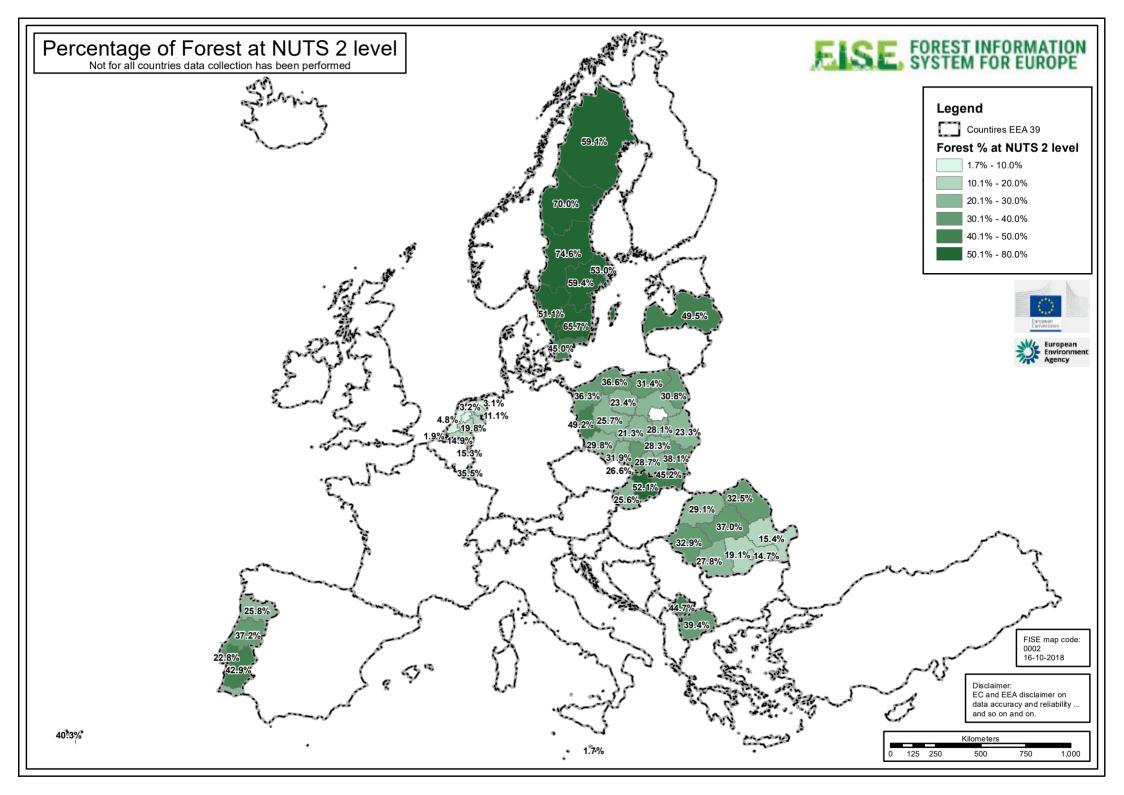

## Percentage of Forest at NUTS 3 level Not for all countries data collection has been performed





## FOREST INFORMATION SYSTEM FOR EUROPE

















European Environment

30.1% - 40.0% 40.1% - 50.0%

50.1% - 90.0%

Disclaimer: EC and EEA disclaimer on FISE map code: 0004 data accuracy and reliability. 16-10-2018 and so on and on.

| COUNTRY     | NUTS<br>LEVEL | FILE                                                                                                                                   | NOTES     |
|-------------|---------------|----------------------------------------------------------------------------------------------------------------------------------------|-----------|
| Ireland     | 0, 1          | Chapter 2_Area.xls